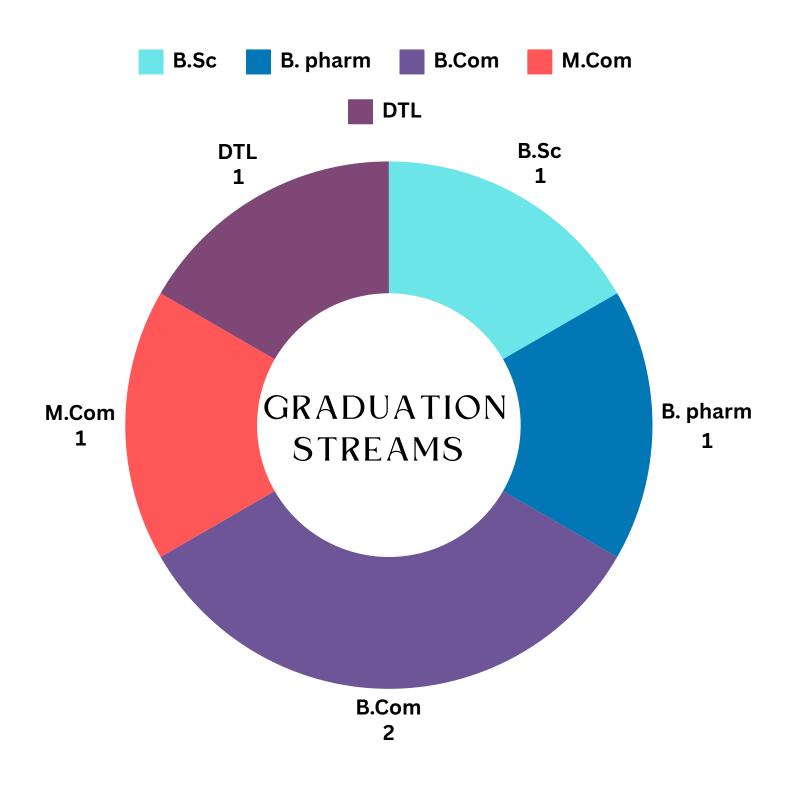

# **MBA - I Students List**

| Full Name                 | Roll No | E-mail id                      | Graduation stream |
|---------------------------|---------|--------------------------------|-------------------|
| Yogesh Anil Ahire         | 1       | ahireyogesh273@gmail.com       | Bcom              |
| Saloni Amar Avlani        | 2       | avlanisaloni@gmail.com         | Bcom              |
| Janhavi Yogeshrao Bagul   | 3       | bagul3801@gmail.com            | Bcom              |
| Bakare Preeti Sachin      | 4       | preetibakare19@gmail.com       | Bcom              |
| Bhadane Durva Jitendra    | 5       | bhadanedurva@gmail.com         | B.A               |
| Sharada dasharath bidave  | 6       | dashrathbidave238@gmail.com    | B.A               |
| Bidkar Sagarika Gajanan   | 7       | sagarikabidkar30@gmail.com     | BSC               |
| Pratik Nandkumar Borse    | 8       | pratikborse100@gmail.com       | BE/ B-TECH        |
| Yukta rohidas chaudhari   | 9       | yuktachaudhari7@gmail.com      | BCA               |
| Darade Snehal Rajendra    | 10      | snehaldarade24@gmail.com       | Bcom              |
| Pragati Sachin Deshmukh   | 11      | pragatideshmukh763@gmail.com   | Bcom              |
| Kalyani Hemant Dhakane    | 12      | kalyanidhakane9@gmail.com      | Bcom              |
| Megha vasudev dhake       | 13      | meghadhake676@gmail.com        | B.A               |
| Sakshi Sahebrao Dhatrak   | 14      | sakshidhatrak2810@gmail.com    | Bcom              |
| Pradnya umaji durge       | 15      | pradnyadurge271@gmail.com      | B.A               |
| Sanchali Sachin Ghodke    | 19      | ghodkesanchali@gmail.com       | BBA               |
| Suyash Tushar Ghodke      | 20      | suyashghodke19@gmail.com       | BBA               |
| Arya Kalpesh Gosavi       | 22      | aryagosavi05@gmail.com         | Bcom              |
| Gosavi Prarthana Padmakar | 23      | prarthanagosavi7@gmail.com     | BSC               |
| Sanika gosavi             | 24      | sanikagiri242003@gmail.com BSC |                   |
| Gayatri Pravin Gotise     | 25      | gayatrigotise@gmail.com Bcom   |                   |
| Hudlikar Sakshi bhushan   | 26      | sakshi.3803@gmail.com          | Bcom              |

# **MBA - I Students List**

| Name                               | Roll No | E-mail I'd                      | Graduation Stream                                  |
|------------------------------------|---------|---------------------------------|----------------------------------------------------|
| Yash jawalkar                      | 29      | yashjawalkar06@gmail.com        | Bcom                                               |
| Atharv Satish Joshi                | 30      | atharvjoshi72933@gmail.com      | Bcom                                               |
| Joshi Vaishnavi Vivek              | 31      | vaishnavijoshi044@gmail.com     | Bcom                                               |
| Upendra Khandare                   | 35      | upendrakhandare19@gmail.co<br>m | Bcom                                               |
| Mayuri Pandharinath<br>lokhande    | 37      | lokhandem029@gmail.com          | BE/ B-TECH                                         |
| Isha Nikam                         | 39      | Ishanikam999@gmail.com          | BBA                                                |
| Swanand Sachin Parkhi              | 41      | parkhiswanand@gmail.com         | Bcom                                               |
| Sonal Patil                        | 44      | sonalkiranpatil@gmail.com       | Bcom                                               |
| Tanvi Vishnu Patil                 | 45      | tanvivpatil15@gmail.com         | Bcom                                               |
| Lavanya vijay phalak               | 46      | phalaklavanya@gmail.com         | BCA                                                |
| Prajwal Santosh Revgade            | 47      | prajwalrevgade602@gmail.com     | BSC                                                |
| Sanap kalyani kashinath            | 48      | sanapkalyani2001@gmail.com      | MBA                                                |
| Jayesh Pritish Satpute             | 51      | jayeshsatpute03@gmail.com       | Bcom                                               |
| Shaikh Afifa Khanam Wiqar<br>Ahmed | 52      | afifakhanam168@gmail.com        | B.Pharm                                            |
| Kaynat Aslam Shaikh                | 53      | kaynatshaikh1508@gmail.com      | Bcom                                               |
| Sakshi Bhagwan Shewale             | 54      | sakshishewale87@gmail.com       | Bcom                                               |
| Ajay Nitin Shinde                  | 55      | ajay.shinde9145@gmail.com       | Bcom                                               |
| Shweta Deepak Murkute              | 56      | shwetamurkute730@gmail.com      | Home science textile science and apparel designing |
| Priyanka Mukund sonawane           | 57      | priyu7038sonawane@gmail.co<br>m | ВВА                                                |
| Dhairya Uday Tembhekar             | 58      | dutembhekar@gmail.com           | Bcom                                               |
| Bela Sanjay Wagh                   | 60      | belawagh22@gmail.com            | Bcom                                               |
| Sarthak Raju Wankhede              | 62      | Sarthakwankhede10@gmail.co<br>m | Bcom                                               |
| Lokesh Zope                        | 63      | lokeshzope03@gmail.com MBA      |                                                    |