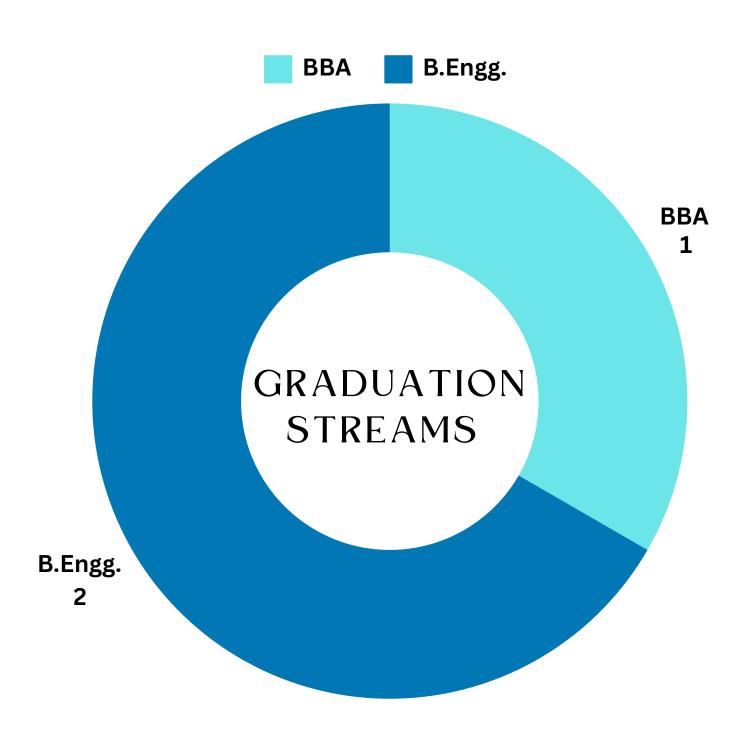

# **MBA - I Students List**

| Full Name                 | Roll No | E-mail id                      | Graduation stream |
|---------------------------|---------|--------------------------------|-------------------|
| Yogesh Anil Ahire         | 1       | ahireyogesh273@gmail.com       | Bcom              |
| Saloni Amar Avlani        | 2       | avlanisaloni@gmail.com         | Bcom              |
| Janhavi Yogeshrao Bagul   | 3       | bagul3801@gmail.com            | Bcom              |
| Bakare Preeti Sachin      | 4       | preetibakare19@gmail.com       | Bcom              |
| Bhadane Durva Jitendra    | 5       | bhadanedurva@gmail.com         | B.A               |
| Sharada dasharath bidave  | 6       | dashrathbidave238@gmail.com    | B.A               |
| Bidkar Sagarika Gajanan   | 7       | sagarikabidkar30@gmail.com     | BSC               |
| Pratik Nandkumar Borse    | 8       | pratikborse100@gmail.com       | BE/ B-TECH        |
| Yukta rohidas chaudhari   | 9       | yuktachaudhari7@gmail.com      | BCA               |
| Darade Snehal Rajendra    | 10      | snehaldarade24@gmail.com       | Bcom              |
| Pragati Sachin Deshmukh   | 11      | pragatideshmukh763@gmail.com   | Bcom              |
| Kalyani Hemant Dhakane    | 12      | kalyanidhakane9@gmail.com      | Bcom              |
| Megha vasudev dhake       | 13      | meghadhake676@gmail.com        | B.A               |
| Sakshi Sahebrao Dhatrak   | 14      | sakshidhatrak2810@gmail.com    | Bcom              |
| Pradnya umaji durge       | 15      | pradnyadurge271@gmail.com      | B.A               |
| Sanchali Sachin Ghodke    | 19      | ghodkesanchali@gmail.com       | BBA               |
| Suyash Tushar Ghodke      | 20      | suyashghodke19@gmail.com       | BBA               |
| Arya Kalpesh Gosavi       | 22      | aryagosavi05@gmail.com         | Bcom              |
| Gosavi Prarthana Padmakar | 23      | prarthanagosavi7@gmail.com     | BSC               |
| Sanika gosavi             | 24      | sanikagiri242003@gmail.com BSC |                   |
| Gayatri Pravin Gotise     | 25      | gayatrigotise@gmail.com Bcom   |                   |
| Hudlikar Sakshi bhushan   | 26      | sakshi.3803@gmail.com          | Bcom              |

# **MBA - I Students List**

| Name                               | Roll No | E-mail I'd                      | Graduation Stream                                  |
|------------------------------------|---------|---------------------------------|----------------------------------------------------|
| Yash jawalkar                      | 29      | yashjawalkar06@gmail.com        | Bcom                                               |
| Atharv Satish Joshi                | 30      | atharvjoshi72933@gmail.com      | Bcom                                               |
| Joshi Vaishnavi Vivek              | 31      | vaishnavijoshi044@gmail.com     | Bcom                                               |
| Upendra Khandare                   | 35      | upendrakhandare19@gmail.co<br>m | Bcom                                               |
| Mayuri Pandharinath<br>lokhande    | 37      | lokhandem029@gmail.com          | BE/ B-TECH                                         |
| Isha Nikam                         | 39      | Ishanikam999@gmail.com          | BBA                                                |
| Swanand Sachin Parkhi              | 41      | parkhiswanand@gmail.com         | Bcom                                               |
| Sonal Patil                        | 44      | sonalkiranpatil@gmail.com       | Bcom                                               |
| Tanvi Vishnu Patil                 | 45      | tanvivpatil15@gmail.com         | Bcom                                               |
| Lavanya vijay phalak               | 46      | phalaklavanya@gmail.com         | BCA                                                |
| Prajwal Santosh Revgade            | 47      | prajwalrevgade602@gmail.com     | BSC                                                |
| Sanap kalyani kashinath            | 48      | sanapkalyani2001@gmail.com      | MBA                                                |
| Jayesh Pritish Satpute             | 51      | jayeshsatpute03@gmail.com       | Bcom                                               |
| Shaikh Afifa Khanam Wiqar<br>Ahmed | 52      | afifakhanam168@gmail.com        | B.Pharm                                            |
| Kaynat Aslam Shaikh                | 53      | kaynatshaikh1508@gmail.com      | Bcom                                               |
| Sakshi Bhagwan Shewale             | 54      | sakshishewale87@gmail.com       | Bcom                                               |
| Ajay Nitin Shinde                  | 55      | ajay.shinde9145@gmail.com       | Bcom                                               |
| Shweta Deepak Murkute              | 56      | shwetamurkute730@gmail.com      | Home science textile science and apparel designing |
| Priyanka Mukund sonawane           | 57      | priyu7038sonawane@gmail.co<br>m | ВВА                                                |
| Dhairya Uday Tembhekar             | 58      | dutembhekar@gmail.com           | Bcom                                               |
| Bela Sanjay Wagh                   | 60      | belawagh22@gmail.com            | Bcom                                               |
| Sarthak Raju Wankhede              | 62      | Sarthakwankhede10@gmail.co<br>m | Bcom                                               |
| Lokesh Zope                        | 63      | lokeshzope03@gmail.com MBA      |                                                    |