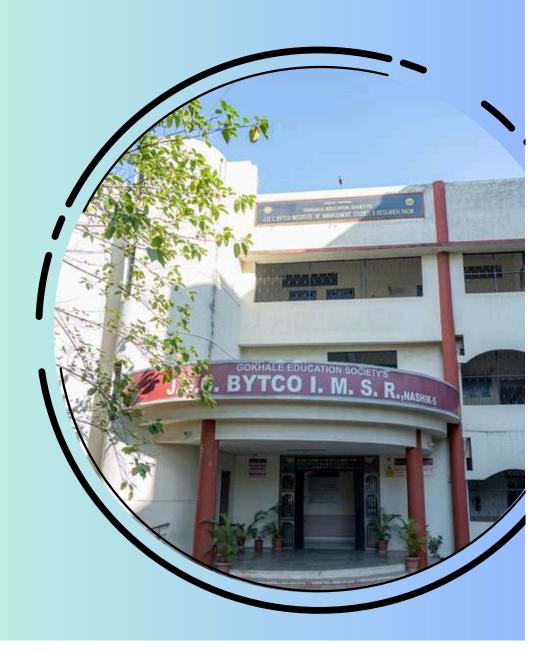

#### **GOKHALE EDUCATION SOCIETY'S** J.D.C. BYTCO INSTITUTE OF MANAGEMENT STUDIES & RESEARCH

Recognized by: UGC, AICTE (New Delhi), MSDTE & Govt. Of Maharashtra. ISO 9001: 2015 Certified & Accredited with B++ Grade By NAAC Permanently Affiliated to Savitribai Phule Pune University.

#### About The Institute....

J.D.C. Bytco IMSR is a Pioneer Institute in India imparting management education through MBA program since 1968. It is permanently affiliated to Savitribai Phule Pune University and recognized under 2(f) & 12(b) of UGC Act. The Institute is accredited by NAAC Grade B++, valid for a period of 5 years from 24th Oct 2024, approved by AICTE (Delhi), MSDTE & Government of Maharashtra.

Set amidst the lush green environment and spread over 45 acres of campus the institute has been contributing to the Indian industries for last 54 years. It has witnessed change from the days of the protected economy to today's free market economy.