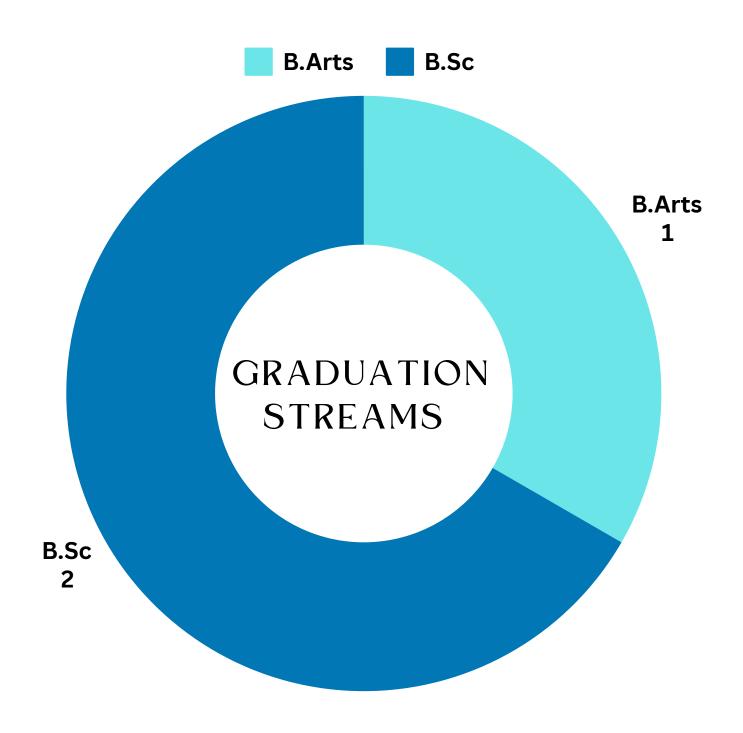

# **MBA - I Students List**

| Full Name                 | Roll No | E-mail id                      | Graduation stream |
|---------------------------|---------|--------------------------------|-------------------|
| Yogesh Anil Ahire         | 1       | ahireyogesh273@gmail.com       | Bcom              |
| Saloni Amar Avlani        | 2       | avlanisaloni@gmail.com         | Bcom              |
| Janhavi Yogeshrao Bagul   | 3       | bagul3801@gmail.com            | Bcom              |
| Bakare Preeti Sachin      | 4       | preetibakare19@gmail.com       | Bcom              |
| Bhadane Durva Jitendra    | 5       | bhadanedurva@gmail.com         | B.A               |
| Sharada dasharath bidave  | 6       | dashrathbidave238@gmail.com    | B.A               |
| Bidkar Sagarika Gajanan   | 7       | sagarikabidkar30@gmail.com     | BSC               |
| Pratik Nandkumar Borse    | 8       | pratikborse100@gmail.com       | BE/ B-TECH        |
| Yukta rohidas chaudhari   | 9       | yuktachaudhari7@gmail.com      | BCA               |
| Darade Snehal Rajendra    | 10      | snehaldarade24@gmail.com       | Bcom              |
| Pragati Sachin Deshmukh   | 11      | pragatideshmukh763@gmail.com   | Bcom              |
| Kalyani Hemant Dhakane    | 12      | kalyanidhakane9@gmail.com      | Bcom              |
| Megha vasudev dhake       | 13      | meghadhake676@gmail.com        | B.A               |
| Sakshi Sahebrao Dhatrak   | 14      | sakshidhatrak2810@gmail.com    | Bcom              |
| Pradnya umaji durge       | 15      | pradnyadurge271@gmail.com      | B.A               |
| Sanchali Sachin Ghodke    | 19      | ghodkesanchali@gmail.com       | BBA               |
| Suyash Tushar Ghodke      | 20      | suyashghodke19@gmail.com       | BBA               |
| Arya Kalpesh Gosavi       | 22      | aryagosavi05@gmail.com         | Bcom              |
| Gosavi Prarthana Padmakar | 23      | prarthanagosavi7@gmail.com     | BSC               |
| Sanika gosavi             | 24      | sanikagiri242003@gmail.com BSC |                   |
| Gayatri Pravin Gotise     | 25      | gayatrigotise@gmail.com Bcom   |                   |
| Hudlikar Sakshi bhushan   | 26      | sakshi.3803@gmail.com          | Bcom              |

# **MBA - I Students List**

| Name                               | Roll No | E-mail I'd                      | Graduation Stream                                  |
|------------------------------------|---------|---------------------------------|----------------------------------------------------|
| Yash jawalkar                      | 29      | yashjawalkar06@gmail.com        | Bcom                                               |
| Atharv Satish Joshi                | 30      | atharvjoshi72933@gmail.com      | Bcom                                               |
| Joshi Vaishnavi Vivek              | 31      | vaishnavijoshi044@gmail.com     | Bcom                                               |
| Upendra Khandare                   | 35      | upendrakhandare19@gmail.co<br>m | Bcom                                               |
| Mayuri Pandharinath<br>lokhande    | 37      | lokhandem029@gmail.com          | BE/ B-TECH                                         |
| Isha Nikam                         | 39      | Ishanikam999@gmail.com          | BBA                                                |
| Swanand Sachin Parkhi              | 41      | parkhiswanand@gmail.com         | Bcom                                               |
| Sonal Patil                        | 44      | sonalkiranpatil@gmail.com       | Bcom                                               |
| Tanvi Vishnu Patil                 | 45      | tanvivpatil15@gmail.com         | Bcom                                               |
| Lavanya vijay phalak               | 46      | phalaklavanya@gmail.com         | BCA                                                |
| Prajwal Santosh Revgade            | 47      | prajwalrevgade602@gmail.com     | BSC                                                |
| Sanap kalyani kashinath            | 48      | sanapkalyani2001@gmail.com      | MBA                                                |
| Jayesh Pritish Satpute             | 51      | jayeshsatpute03@gmail.com       | Bcom                                               |
| Shaikh Afifa Khanam Wiqar<br>Ahmed | 52      | afifakhanam168@gmail.com        | B.Pharm                                            |
| Kaynat Aslam Shaikh                | 53      | kaynatshaikh1508@gmail.com      | Bcom                                               |
| Sakshi Bhagwan Shewale             | 54      | sakshishewale87@gmail.com       | Bcom                                               |
| Ajay Nitin Shinde                  | 55      | ajay.shinde9145@gmail.com       | Bcom                                               |
| Shweta Deepak Murkute              | 56      | shwetamurkute730@gmail.com      | Home science textile science and apparel designing |
| Priyanka Mukund sonawane           | 57      | priyu7038sonawane@gmail.co<br>m | ВВА                                                |
| Dhairya Uday Tembhekar             | 58      | dutembhekar@gmail.com           | Bcom                                               |
| Bela Sanjay Wagh                   | 60      | belawagh22@gmail.com            | Bcom                                               |
| Sarthak Raju Wankhede              | 62      | Sarthakwankhede10@gmail.co<br>m | Bcom                                               |
| Lokesh Zope                        | 63      | lokeshzope03@gmail.com MBA      |                                                    |