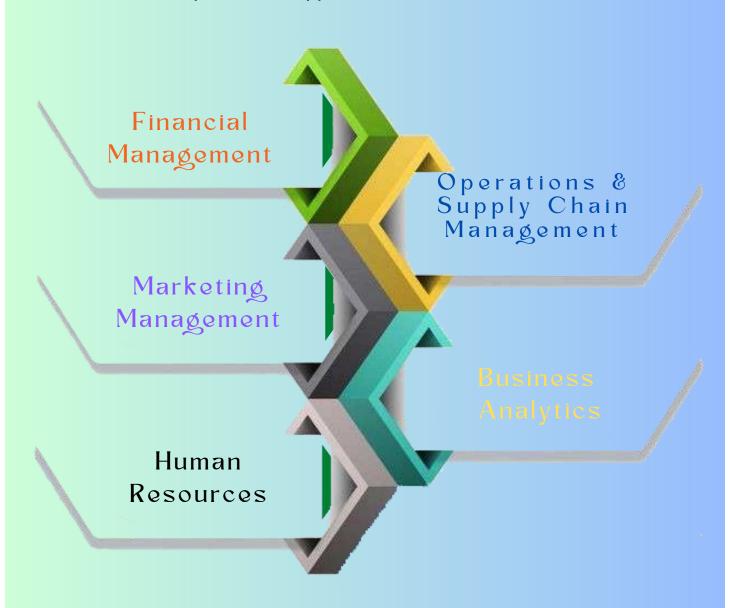

#### Spl: Financial Management

| Course Code     | Course Name                   | Course Type      | Credits |
|-----------------|-------------------------------|------------------|---------|
| 304 FIN SC      | Advanced Financial Management | Subject Core     | 3       |
| 305 FIN SC      | International Finance         | Subject Core     | 3       |
| 315 FIN SE – IL | Indirect Taxation             | Subject Elective | 2       |
| 318 FIN SE – IL | Digital Banking               | Subject Elective | 2       |
| 321 FIN SE – IL | Insurance Laws & Regulations  | Subject Elective | 2       |

#### Spl: Marketing Management

| Course Code     | Course Name                          | Course Type      | Credits |
|-----------------|--------------------------------------|------------------|---------|
| 304 MKT SC      | Services Marketing                   | Subject Core     | 3       |
| 305 MKT SC      | Sales & Distribution Management      | Subject Core     | 3       |
| 312 MKT SE – IL | Business to Business Marketing       | Subject Elective | 2       |
| 313 MKT SE – IL | International Marketing              | Subject Elective | 2       |
| 315 MKT SE – IL | Marketing of Financial Services - II | Subject Elective | 2       |

#### Spl: Business Analytics

| Course Code   | Course Name                                            | Course Type      | Credits |
|---------------|--------------------------------------------------------|------------------|---------|
| 304 BA SC     | Advanced Statistical Methods using R                   | Subject Core     | 3       |
| 305 BA SC     | Machine Learning & Cognitive intelligence Using Python | Subject Core     | 3       |
| 312 BASE – IL | Social Media, Web & Text Analytics                     | Subject Elective | 2       |
| 314 BASE – IL | Supply Chain Analytics                                 | Subject Elective | 2       |
| 317 BASE – IL | E commerce Analytics - I                               | Subject Elective | 2       |

#### Spl: Human Resource Management

| Course Code    | Course Name                   | Course Type      | Credits |
|----------------|-------------------------------|------------------|---------|
| 304 HR SC      | SHRM                          | Subject Core     | 3       |
| 305 HR SC      | HR Operations                 | Subject Core     | 3       |
| 314SE-HRM      | HR Perspectives in M & A      | Subject Elective | 2       |
| 317 HR SE – IL | Compensation &Reward Mgt      | Subject Elective | 2       |
| 317 HR SE – IL | Performance Management System | Subject Elective | 2       |

#### Spl: Operations & Supply Chain Management

| Course Code      | Course Name                          | Course Type      | Credits |
|------------------|--------------------------------------|------------------|---------|
| 304 OSCM SC      | Services Operation s Management - II | Subject Core     | 3       |
| 305 OSCM SC      | Logistics Management                 | Subject Core     | 3       |
| 312 OSCM SE-IL   | Manufacturing Resource Planning      | Subject Elective | 2       |
| 315 OSCM SE – IL | Toyota Production System             | Subject Elective | 2       |
| 317 OSCM SE – IL | Six Sigma for Operations             | Subject Elective | 2       |