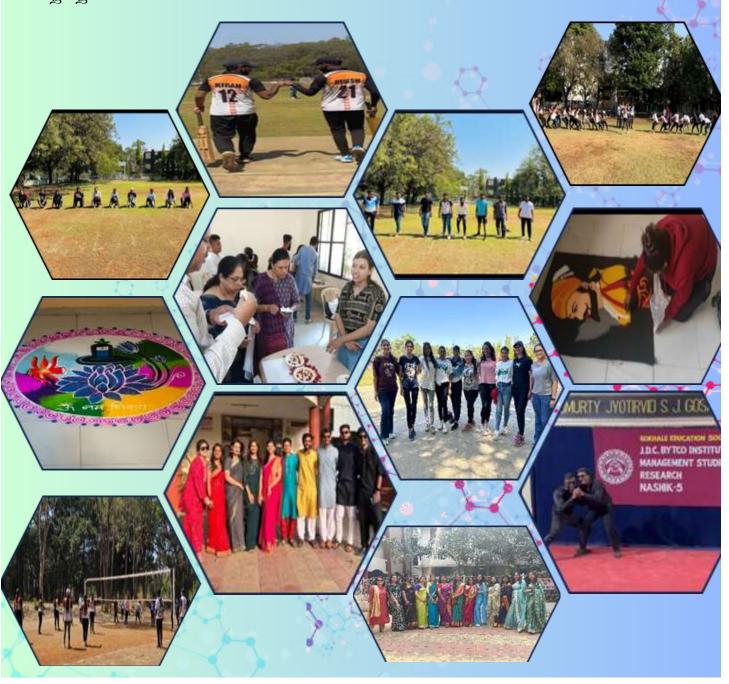

Cultural Extravaganza: Celebrating Diversity JDC Bytco IMSR fosters a vibrant and inclusive campus environment. Cultural events like Garba, the fresher's party, aptly named 'Ice Breaking, Farewell Party and inter-collegiate competitions provided students with platforms to connect, celebrate diversity, and create lasting memories.

Sports Mania: Encouraging Teamwork and Sportsmanship Inter-collegiate competitions and not only promoted a healthy competitive spirit but also fostered camaraderic and a sense of sportsmanship.

#### **ABHIVYAKTI**

The Abhivyakti event is organised annually at the institute. It is particularly noteworthy since it is 100% executed by students and for the students under the faculty guidance. Abhivyakti is a vibrant and diverse event, offering students a platform to showcase their talents across various domain. The event features an exciting range of sports including cricket, volleyball, 100-meter race, and tug of war. Additionally, themed days such as Saree day, Bollywood day and Group day add a festive spirit to celebration. It offers to students a chance to express their creativity, cultural appreciation and team spirit. Abhivyakti also highlights creative and intellectual talents through competitions such as best manager, handwriting, poster making, drawing, dance, singing, best out of waste and essay writing offering something to show their unique talents. Abhivyakti has been one of the brightest highlights of the Institute's cultural, educational, and artistic activities.