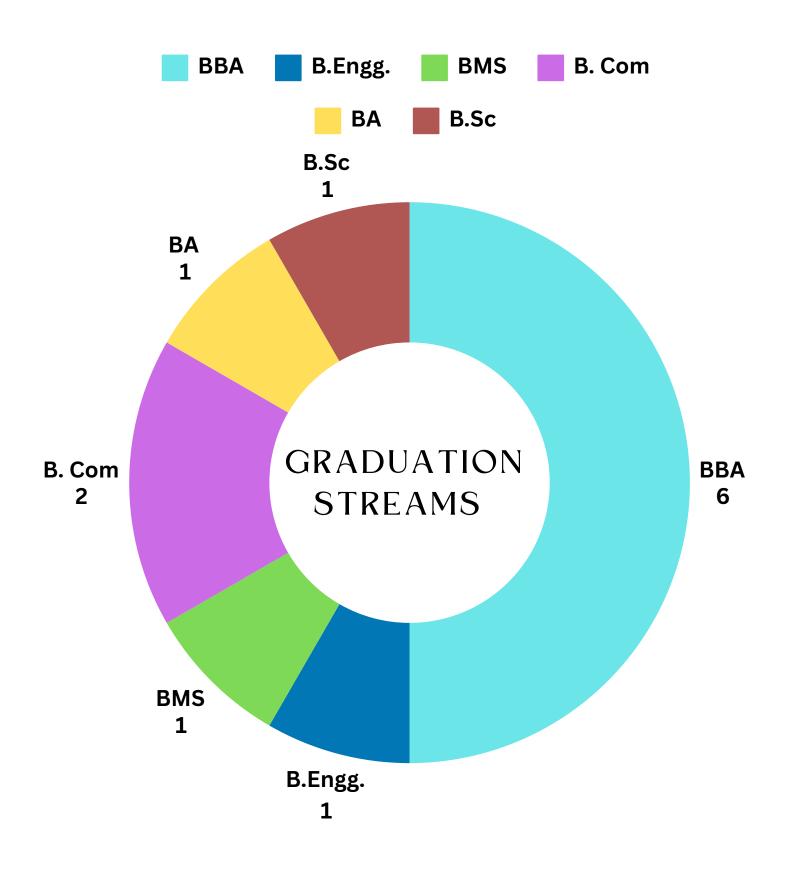

# **MBA - I Students List**

| Full Name                 | Roll No | E-mail id                      | Graduation stream |
|---------------------------|---------|--------------------------------|-------------------|
| Yogesh Anil Ahire         | 1       | ahireyogesh273@gmail.com       | Bcom              |
| Saloni Amar Avlani        | 2       | avlanisaloni@gmail.com         | Bcom              |
| Janhavi Yogeshrao Bagul   | 3       | bagul3801@gmail.com            | Bcom              |
| Bakare Preeti Sachin      | 4       | preetibakare19@gmail.com       | Bcom              |
| Bhadane Durva Jitendra    | 5       | bhadanedurva@gmail.com         | B.A               |
| Sharada dasharath bidave  | 6       | dashrathbidave238@gmail.com    | B.A               |
| Bidkar Sagarika Gajanan   | 7       | sagarikabidkar30@gmail.com     | BSC               |
| Pratik Nandkumar Borse    | 8       | pratikborse100@gmail.com       | BE/ B-TECH        |
| Yukta rohidas chaudhari   | 9       | yuktachaudhari7@gmail.com      | BCA               |
| Darade Snehal Rajendra    | 10      | snehaldarade24@gmail.com       | Bcom              |
| Pragati Sachin Deshmukh   | 11      | pragatideshmukh763@gmail.com   | Bcom              |
| Kalyani Hemant Dhakane    | 12      | kalyanidhakane9@gmail.com      | Bcom              |
| Megha vasudev dhake       | 13      | meghadhake676@gmail.com        | B.A               |
| Sakshi Sahebrao Dhatrak   | 14      | sakshidhatrak2810@gmail.com    | Bcom              |
| Pradnya umaji durge       | 15      | pradnyadurge271@gmail.com      | B.A               |
| Sanchali Sachin Ghodke    | 19      | ghodkesanchali@gmail.com       | BBA               |
| Suyash Tushar Ghodke      | 20      | suyashghodke19@gmail.com       | BBA               |
| Arya Kalpesh Gosavi       | 22      | aryagosavi05@gmail.com         | Bcom              |
| Gosavi Prarthana Padmakar | 23      | prarthanagosavi7@gmail.com     | BSC               |
| Sanika gosavi             | 24      | sanikagiri242003@gmail.com BSC |                   |
| Gayatri Pravin Gotise     | 25      | gayatrigotise@gmail.com Bcom   |                   |
| Hudlikar Sakshi bhushan   | 26      | sakshi.3803@gmail.com          | Bcom              |

# **MBA - I Students List**

| Name                               | Roll No | E-mail I'd                      | Graduation Stream                                  |
|------------------------------------|---------|---------------------------------|----------------------------------------------------|
| Yash jawalkar                      | 29      | yashjawalkar06@gmail.com        | Bcom                                               |
| Atharv Satish Joshi                | 30      | atharvjoshi72933@gmail.com      | Bcom                                               |
| Joshi Vaishnavi Vivek              | 31      | vaishnavijoshi044@gmail.com     | Bcom                                               |
| Upendra Khandare                   | 35      | upendrakhandare19@gmail.co<br>m | Bcom                                               |
| Mayuri Pandharinath<br>lokhande    | 37      | lokhandem029@gmail.com          | BE/ B-TECH                                         |
| Isha Nikam                         | 39      | Ishanikam999@gmail.com          | BBA                                                |
| Swanand Sachin Parkhi              | 41      | parkhiswanand@gmail.com         | Bcom                                               |
| Sonal Patil                        | 44      | sonalkiranpatil@gmail.com       | Bcom                                               |
| Tanvi Vishnu Patil                 | 45      | tanvivpatil15@gmail.com         | Bcom                                               |
| Lavanya vijay phalak               | 46      | phalaklavanya@gmail.com         | BCA                                                |
| Prajwal Santosh Revgade            | 47      | prajwalrevgade602@gmail.com     | BSC                                                |
| Sanap kalyani kashinath            | 48      | sanapkalyani2001@gmail.com      | MBA                                                |
| Jayesh Pritish Satpute             | 51      | jayeshsatpute03@gmail.com       | Bcom                                               |
| Shaikh Afifa Khanam Wiqar<br>Ahmed | 52      | afifakhanam168@gmail.com        | B.Pharm                                            |
| Kaynat Aslam Shaikh                | 53      | kaynatshaikh1508@gmail.com      | Bcom                                               |
| Sakshi Bhagwan Shewale             | 54      | sakshishewale87@gmail.com       | Bcom                                               |
| Ajay Nitin Shinde                  | 55      | ajay.shinde9145@gmail.com       | Bcom                                               |
| Shweta Deepak Murkute              | 56      | shwetamurkute730@gmail.com      | Home science textile science and apparel designing |
| Priyanka Mukund sonawane           | 57      | priyu7038sonawane@gmail.co<br>m | ВВА                                                |
| Dhairya Uday Tembhekar             | 58      | dutembhekar@gmail.com           | Bcom                                               |
| Bela Sanjay Wagh                   | 60      | belawagh22@gmail.com            | Bcom                                               |
| Sarthak Raju Wankhede              | 62      | Sarthakwankhede10@gmail.co<br>m | Bcom                                               |
| Lokesh Zope                        | 63      | lokeshzope03@gmail.com MBA      |                                                    |